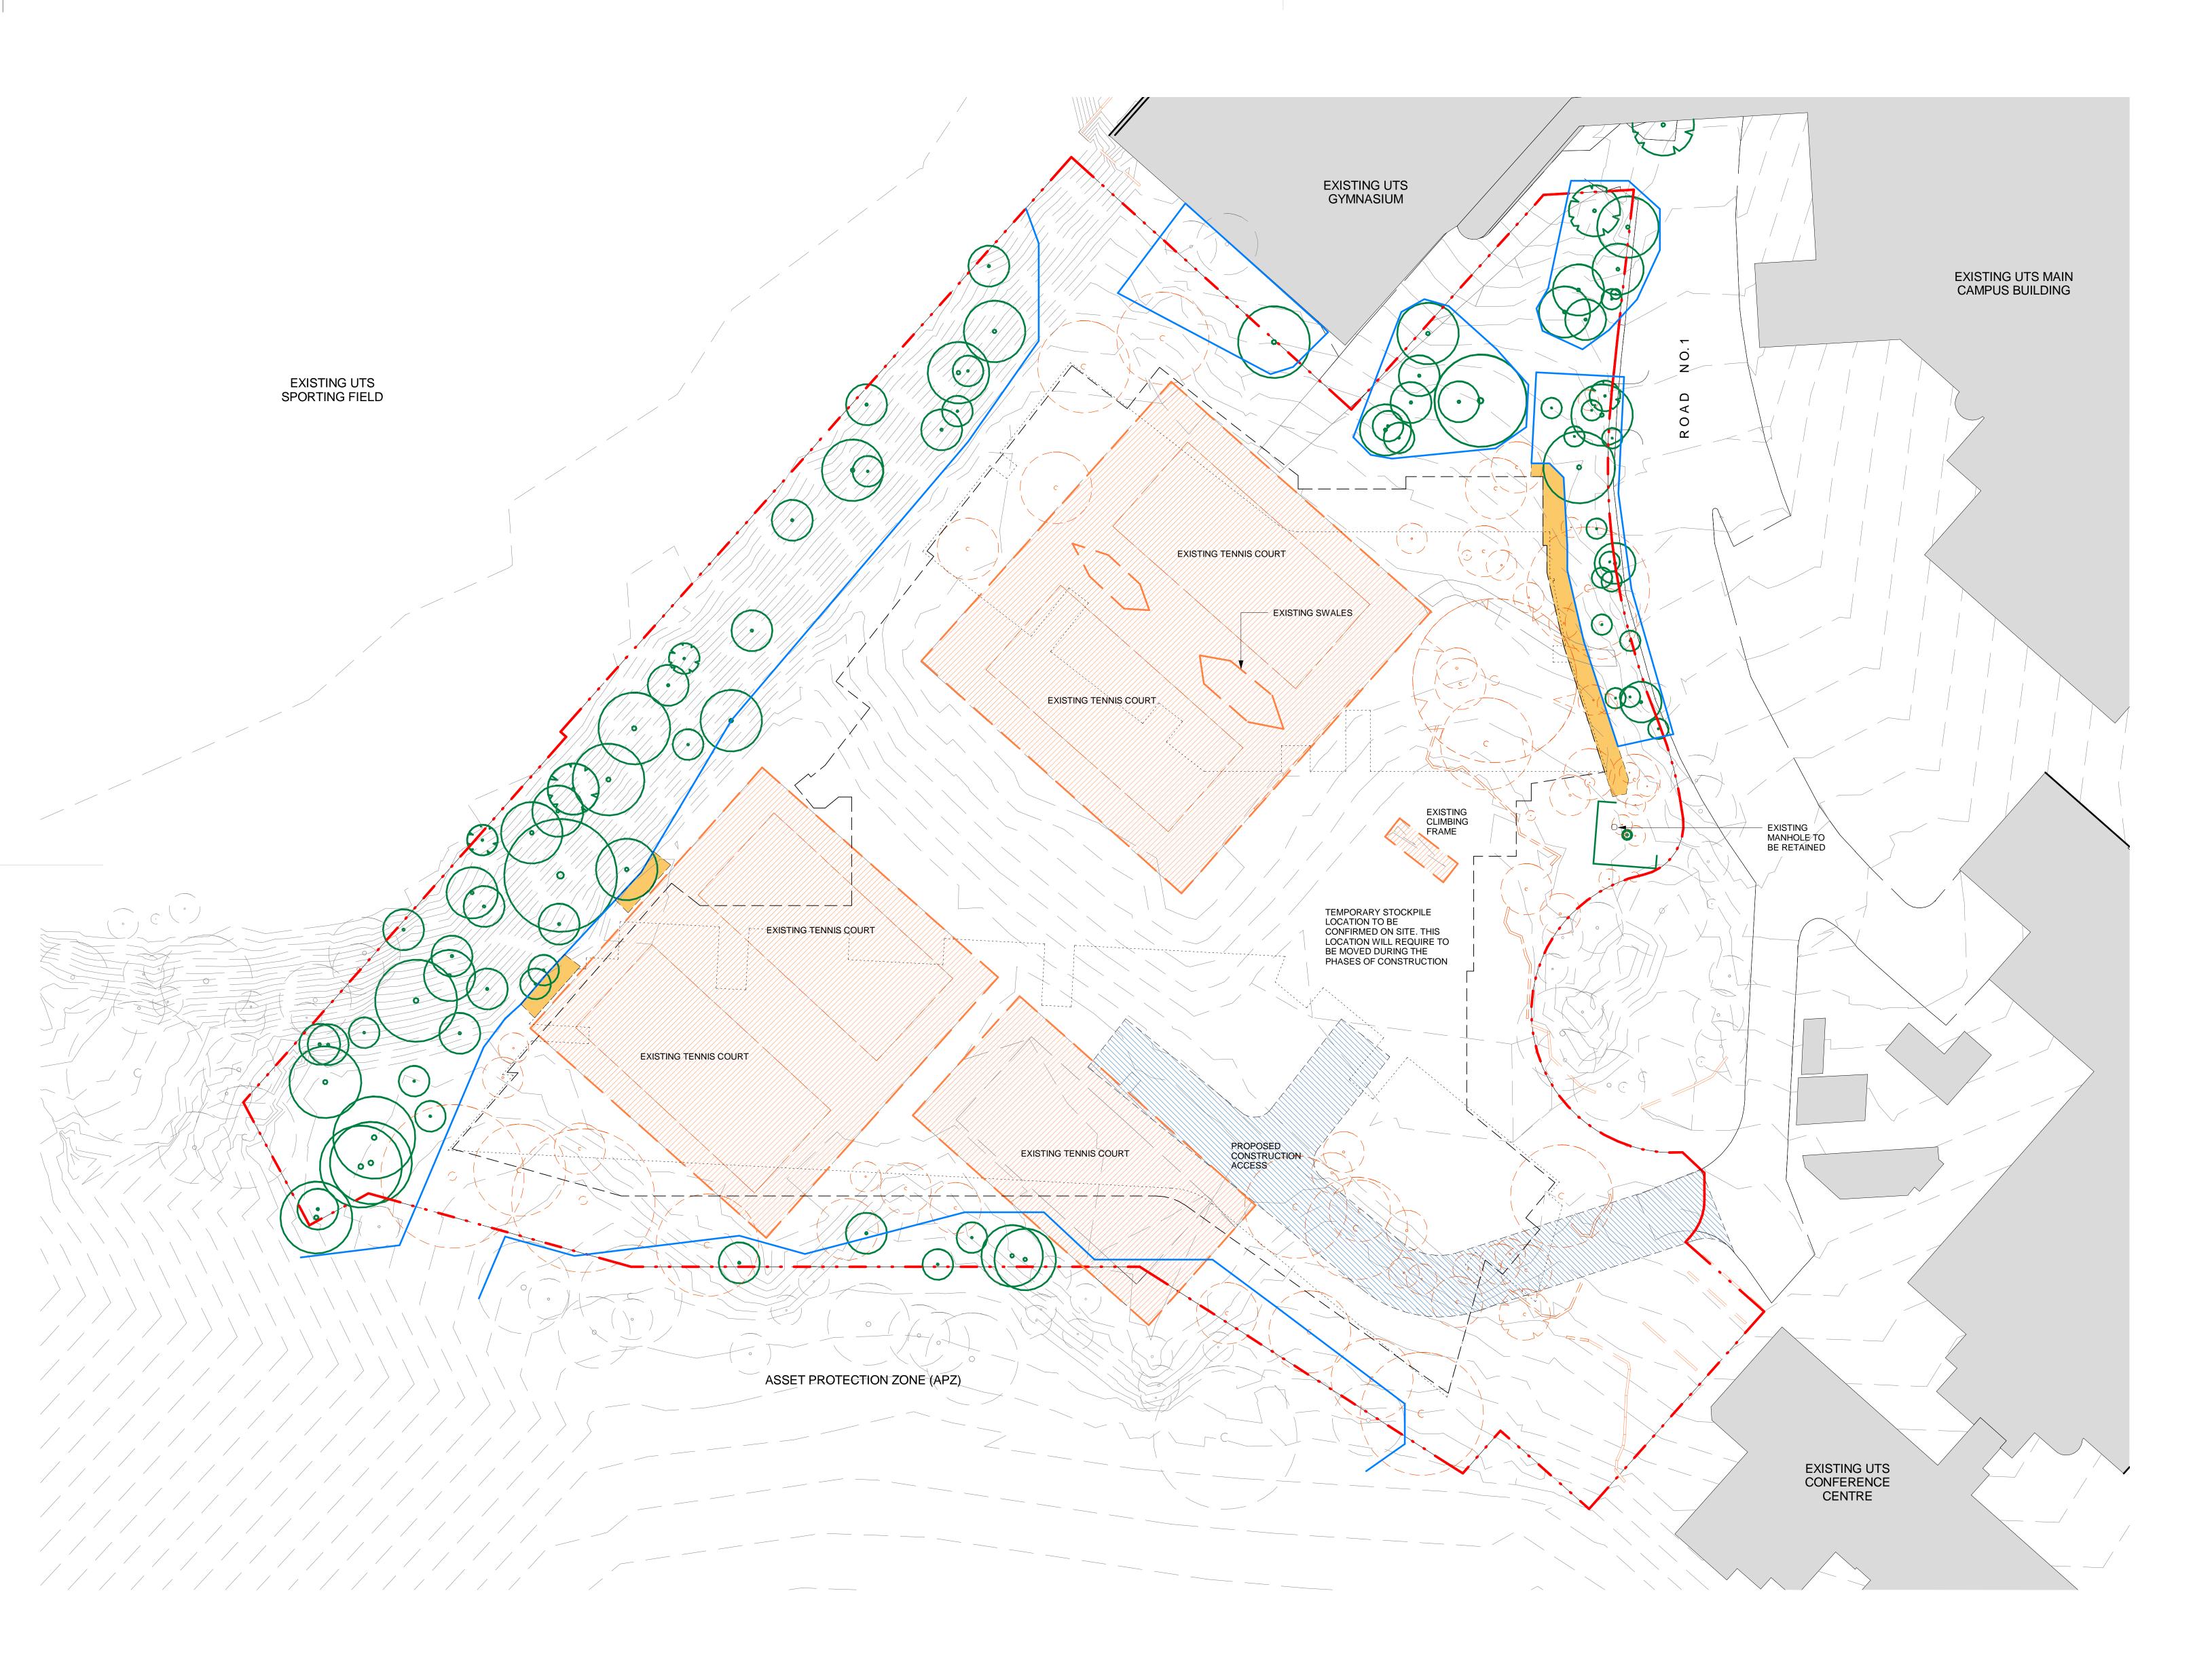

ΝE

PROTECTIVE FENCING AND TPZ ZONE WITHIN

EXISTING TREES OUTSIDE SITE BOUNDARY

— - - — SITE BOUNDARY

PROPOSED FOOTPRINT OF BUILDING AT
BASEMENT LEVEL

PROPOSED FOOTPRINT OF BUILDING AT GROUND LEVEL

PROPOSED CONSTRUCTION ACCESS

EXISTING STRUCTURES TO BE DEMOLISHED

EXISTING BUILDINGS

TPZ WHERE GROUND PROTECTION MUST BE INSTALLED

Client

DHA

Precinct 3

100 Eton Road, Lindfield, NSW 2070

Environmental Site Management Plan

| scale         | 1:250 @ B1   | drawing no. |          |
|---------------|--------------|-------------|----------|
| drawn         | RT/SK/BM/RB  |             | DA-A92   |
| checked       | AW / MC      | issue       |          |
| project no    | 110210       |             | В        |
| date of issue |              |             | 16/02/20 |
| 0 1 2         | 2.5   5   10 | m           |          |